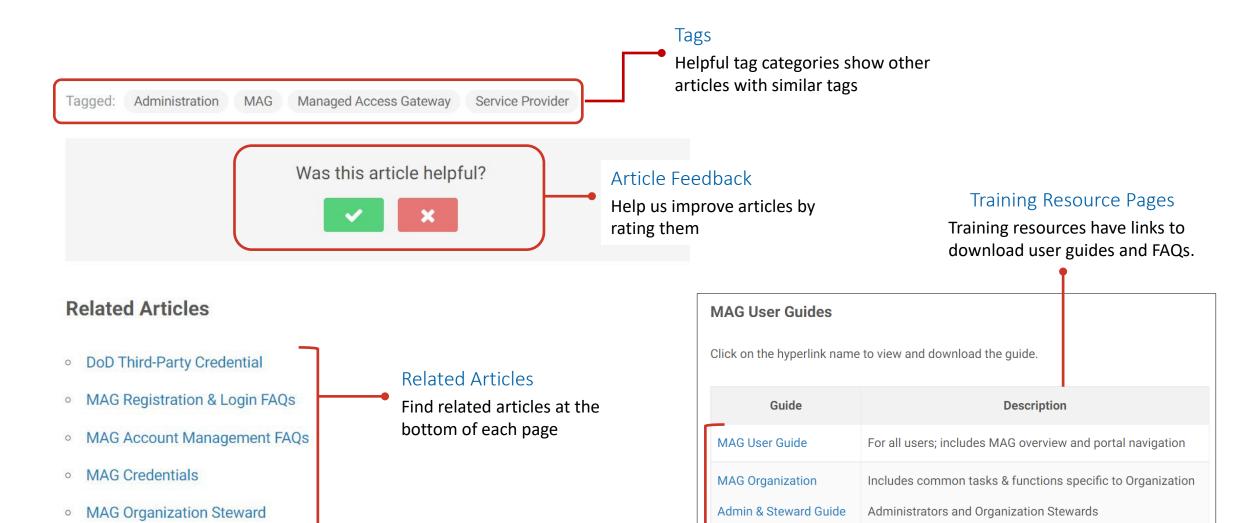

#### PAGE FEATURES

MAG Adoption Administrator

MAG Application Admin

Guide

Includes common tasks & functions specific to Application

Administrators