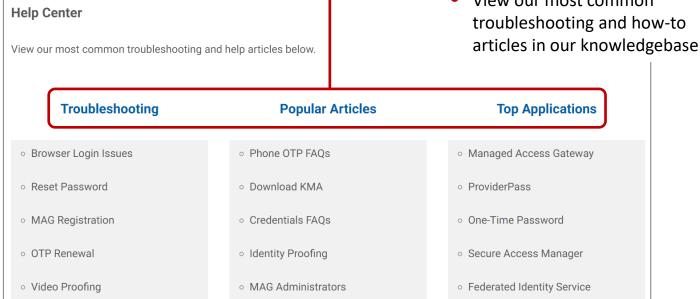

uired add version comments.
- 5. Click OK.

**NOTE**: The library automatically refreshes, displaying the document.

- To Create a New Document:
- To Drag and Drop Documents:

#### Tip Boxes

Provides helpful tips, definitions or an overview of each page

#### **Contents**

#### Step 1. Registration

Step 2. Account Activation

Step 3. Purchase Credentials

Step 4. Access ForumPass

Step 5. Export Control & Usage Notice

#### Table of Contents •

Click the header sections to navigate around the page

#### Toggles

Click the toggle to expand the instructions

#### PAGE FEATURES

MAG Adoption Administrator



MAG Application Admin

Guide

Includes common tasks & functions specific to Application

Administrators

#### SUPPORT PAGES

# Help Center View our most common troubleshooting and how





#### Still Need Help? Contact Us

Choose from the following options:

Call

Chat



Case Form



Help Assistant

Instantly allows you to search keywords & read an overview the article