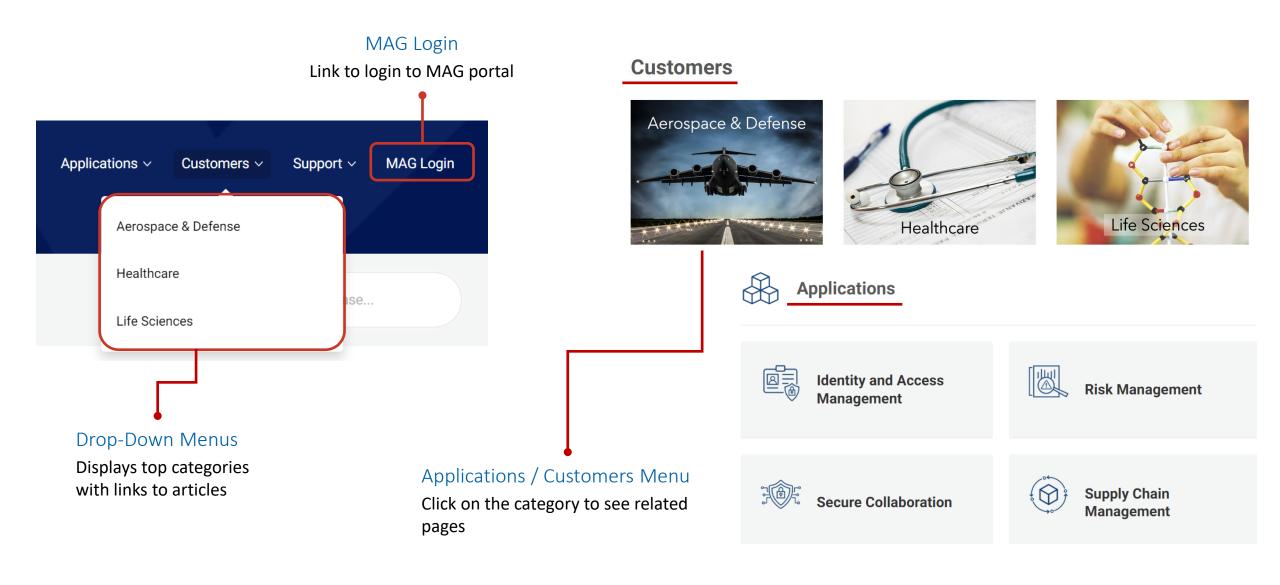

### Get Started Quick Guide

How to Navigate Exostar University

This guide walks through how to navigate Exostar University and provides best tips and practices for using the website.

#### HOME PAGE

## Easier Navigation (°)

- 1. Header Menu: Drop-down menus display popular topics to choose from and login to MAG.
- 2. Instant Search: Quickly browse/search using keywords and see recommended suggestions as you type.
- **3. Help Topics:** Displays top categories and view related articles in the knowledgebase.
- **4. Popular Articles:** Show most frequently viewed/searched for articles.
- **5. Contact Support:** Appears on every page to quickly navigate to our support page.



#### APPLICATIONS / CUSTOMERS MENUS



#### LANDING PAGES



#### PAGE NAVIGATION

#### **ForumPass Get Started**

If this is your first time accessing ForumPass, you must first register both yourself and your organization for a Managed Access Gateway (MAG) account, as well as obtain the proper credentials depending on your ForumPass profile-type.

#### Step 1. Registration

MAG is a consolidated portal providing Identity and Access Management (IAM) as a cloud service for the Aerospace & Defense industries. The ForumPass application is available through MAG. Please follow the steps to register as a new user and organization with

#### To Upload Documents:

- 1. From the Files toolbar ribbon, click the Upload Document icon.
- 2. Click Browse and navigate to the file you want to upload.
- **3**. Choose a destination folder or l