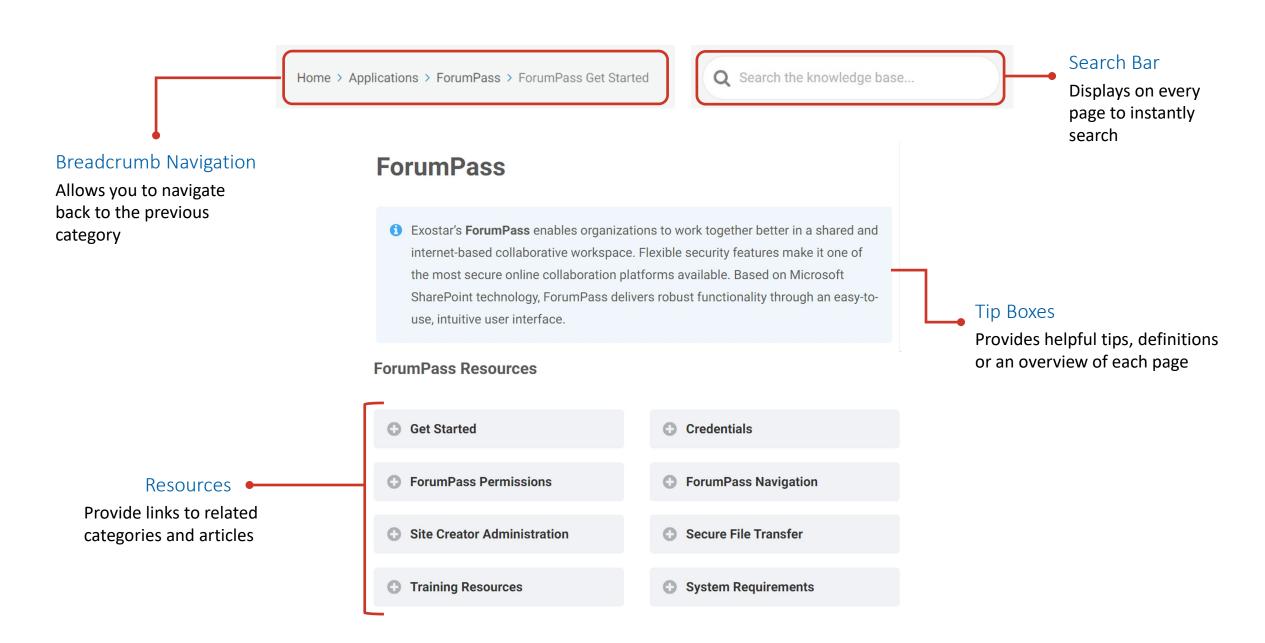

#### PAGE NAVIGATION

#### Tip Boxes

Provides helpful tips, definitions or an overview of each page