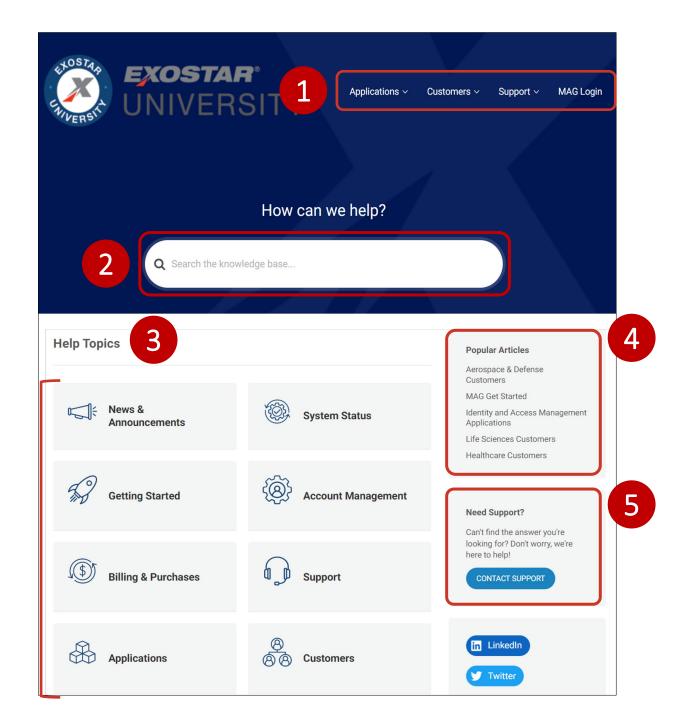

## Easier Navigation (°)

- 1. Header Menu: Drop-down menus display popular topics to choose from and login to MAG.
- 2. Instant Search: Quickly browse/search using keywords and see recommended suggestions as you type.
- **3. Help Topics:** Displays top categories and view related articles in the knowledgebase.
- **4. Popular Articles:** Show most frequently viewed/searched for articles.
- **5. Contact Support:** Appears on every page to quickly navigate to our support page.