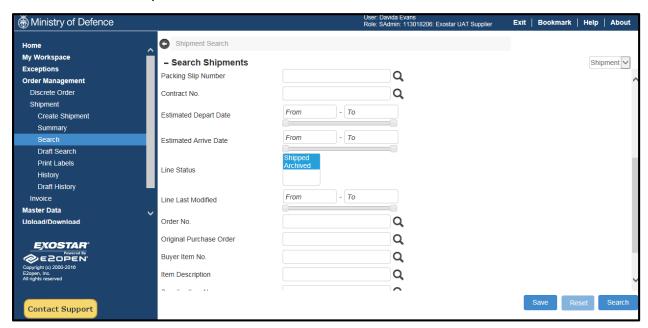

## Locate Shipment Information in SCP-MOD

To locate an existing shipment in the system:

- 1. From the navigation tree, go to **Order Management, Shipment** and then **Search**.
- 2. Enter your search criteria.
  - Be sure to use asterisks for searching (\*123\*).
  - Searching is case sensitive.
  - You can search by ASN Number, Order Number, or Item Number etc.
  - Using a comma with no spaces between multiple entries is an 'or' statement. For example, Buyer Item No. = \*3\*,\*5\* will show all shipments with a 3 or a 5 in the buyer item number.