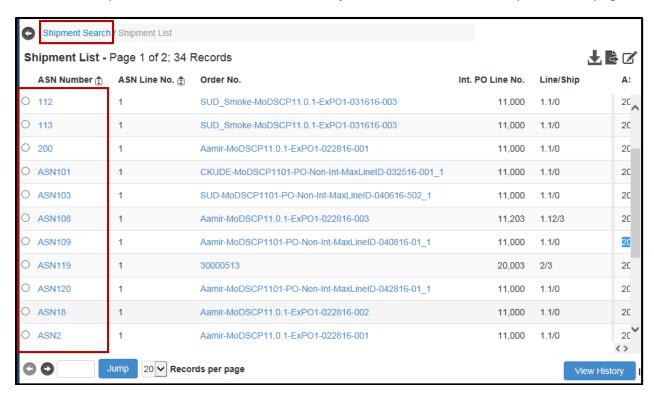

SCP-MOD Training Page 1

When the search results appear on the Shipment List page, you can open a shipment to see the details, by clicking on the **ASN Number** link.

Note: To edit your search criteria, click on the **Shipment Search** link at the top of the list page.