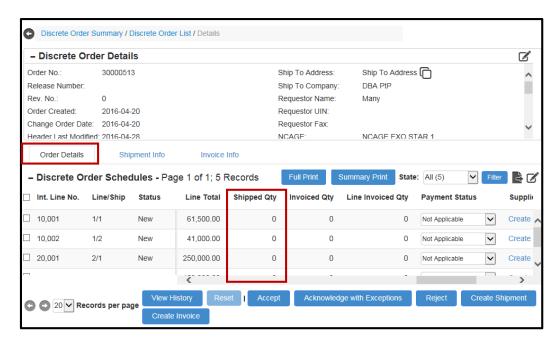

## View Status of Shipment for Orders

To view status of a shipment for an order:

1. On the Order Details page, the **Order Details** tab shows the 'Shipped Qty' for each schedule line.

The **Shipment Info** tab shows shipment lines against that order. By scrolling to the right, you can see a summary of shipment information, such as the arrival date and tracking information. You can click the 'ASN Number' link to open the shipment details page in a new window.