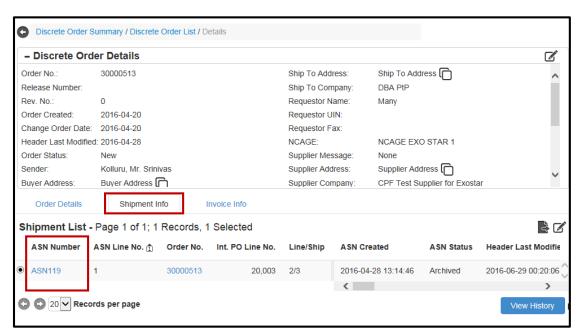

## View Status of Shipment for Orders

To view status of a shipment for an order:

1. On the Order Details page, the **Order Details** tab shows the 'Shipped Qty' for each schedule line.

The **Shipment Info** tab shows shipment lines against that order. By scrolling to the right, you can see a summary of shipment information, such as the arrival date and tracking information. You can click the 'ASN Number' link to open the shipment details page in a new window.