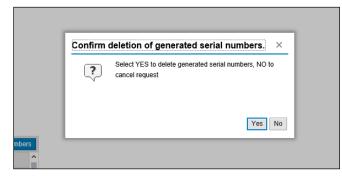

ities for manually inserting or deleting serial number record rows also remains available. |
|      | Click Delete Generated Numbers to delete the auto-generated serial numbers.                                                                                                                                                                                                                                                                           |
|      | <b>Note:</b> Remember the <b>Delete Generated Numbers</b> button does NOT delete file uploaded serial numbers.                                                                                                                                                                                                                                        |



| Step | Action                                                                                       |
|------|----------------------------------------------------------------------------------------------|
| 135. | A pop-up message appears. Click <b>Yes</b> to confirm the deletion of the generated numbers. |

| Serial Numbers