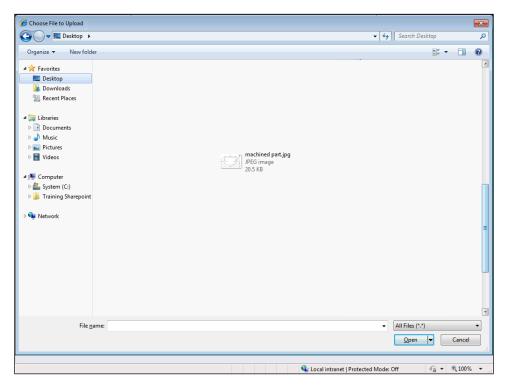

| Step | Action                                                                                                                                                                                                                                                            |
|------|-------------------------------------------------------------------------------------------------------------------------------------------------------------------------------------------------------------------------------------------------------------------|
|      | In the Selection area, search for unshipped purchase order line items. By clicking <b>Search</b> without entering criteria, the system displays a complete list of all unshipped purchase order items including information regarding any survey or audit visits. |