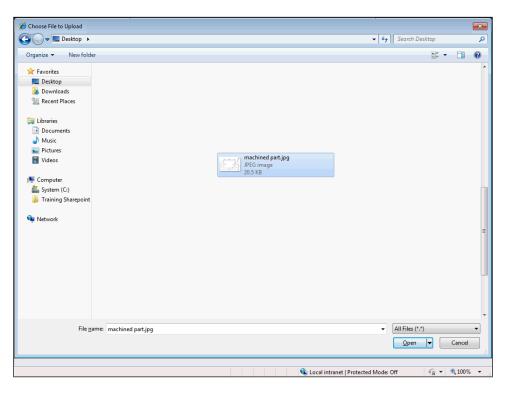

| Step | Action                                                                                                                                                                                                                                                            |
|------|-------------------------------------------------------------------------------------------------------------------------------------------------------------------------------------------------------------------------------------------------------------------|
|      | In the Selection area, search for unshipped purchase order line items. By clicking <b>Search</b> without entering criteria, the system displays a complete list of all unshipped purchase order items including information regarding any survey or audit visits. |