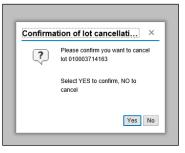

|                 |  |                   |
|                         |                                       |                 |              |             |                   |                            |                 |  |                   |
|                         |                                       |                 |              |             |                   |                            |                 |  |                   |
|                         |                                       |                 |              |             |                   |                            |                 |  |                   |

| Step | Action                       |
|------|------------------------------|
| 157. | Click the Cancel Lot button. |



| Step | Action                                                   |
|------|----------------------------------------------------------|
| 158. | Click the <b>Yes</b> button to confirm the cancellation. |

| c                                |                |            |      |         |        |         |          |         |                                          |             |     |             |                                |                  |                    | Full Screen O |
|----------------------------------|----------------|------------|------|---------|--------|---------|----------|---------|------------------------------------------|-------------|-----|-------------|--------------------------------|------------------|--------------------|---------------|
| Inspection