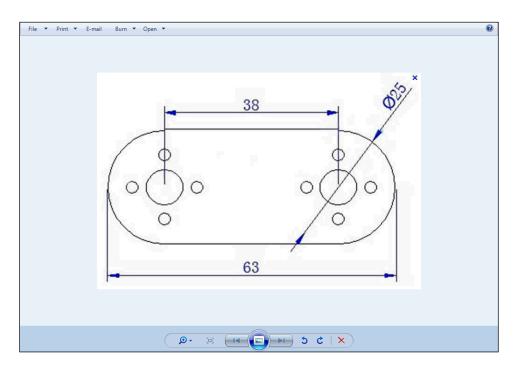

|                |                 |          |  |
|                |       |                 |                |                 |          |  |

| Step | Action                                                      |
|------|-------------------------------------------------------------|
| 73.  | To view the uploaded file, click the <b>Display</b> button. |

\_

| Do you want to open or save image0.jpg (88.6 KB) from p2pa1qsr.us.Imco.com? Open Save 🔻 Cancel 🗴 |
|--------------------------------------------------------------------------------------------------|
|--------------------------------------------------------------------------------------------------|

| Step | Action                        |
|------|-------------------------------|
| 74.  | Click the <b>Open</b> button. |



| Step | Action                                                                                                            |
|------|-------------------------------------------------------------------------------------------------------------------|
| 75.  | The attached file displays. Click the <b>Close</b> button to return the <i>Inspection Lot Attachments</i> screen. |

| Ba | ick To L | _ist            |                |                 |          |
|----|----------|-----------------|----------------|-----------------|----------|
| me | :        |                 | Browse Uploa   | d Document      |          |
| ew | : [Star  | ndard View] 🗸 🗸 | Export 4 60°   | Display SIP Tag | Info 😽 🌽 |
|    | SIP      | Document title  | File extension | Document size   | SIP Tags |
|    |